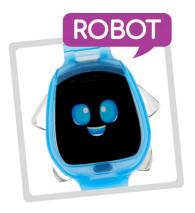

## little tikes.

Tobi Robot Smartwatch has moving arms and legs, fun sounds, and 100+ expressions

Film videos & take selfies with the two built-in cameras

Choose from 50+ analog and digital watch faces

Two built-in cameras can take photos & kids can add silly stickers

## Tobi Smartwatch Blue

Tobi Robot Smartwatch combines all the interactive features of a smartwatch with a playful robot that's packed with personality. **Tobi Robot Smartwatch Comes to Life Before Your Eyes with its** moving robot arms and legs, fun sound effects, and 100+ expressions that will keep kids giggling, dancing, playing, learning and more! It's got two cameras for taking selfies and videos (plus room for 3,000 photos or 30 minutes of video) and kids can customize their photos with silly stickers too. Tobi Robot Smartwatch features fun, interactive dancing, learning, and augmented reality games, and kids can unlock rewards as they play.

- Tobi Robot Smartwatch has moving arms and legs, fun sounds, and **100+ expressions**
- Two built-in cameras can take photos & kids can add silly stickers.
- Film videos & take selfies with the two built-in cameras.
- Track fitness & steps with the built-in pedometer