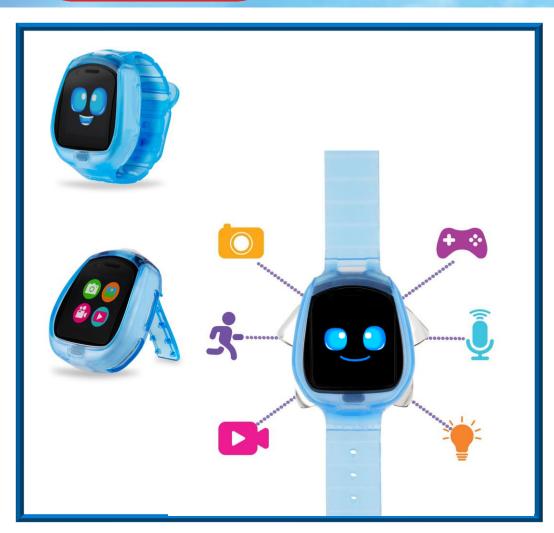

## little tikes.

Tobi Robot Smartwatch has moving arms and legs, fun sounds, and 100+ expressions

Film videos & take selfies with the two built-in cameras

Choose from 50+ analog and digital watch faces

Two built-in cameras can take photos & kids can add silly stickers

Track fitness & steps with the built-in pedometer

Play learning, augmented reality, dancing, and more games on Tobi Robot Smartwatch

## Tobi Smartwatch Blue

Tobi Robot Smartwatch combines all the interactive features of a smartwatch with a playful robot that's packed with personality. **Tobi Robot Smartwatch Comes to Life Before Your Eyes with its** moving robot arms and legs, fun sound effects, and 100+ expressions that will keep kids giggling, dancing, playing, learning and more! It's got two cameras for taking selfies and videos (plus room for 3,000 photos or 30 minutes of video) and kids can customize their photos with silly stickers too. Tobi Robot Smartwatch features fun, interactive dancing, learning, and augmented reality games, and kids can unlock rewards as they play.

- Tobi Robot Smartwatch has moving arms and legs, fun sounds, and **100+ expressions**
- Two built-in cameras can take photos & kids can add silly stickers.
- Film videos & take selfies with the two built-in cameras.
- Track fitness & steps with the built-in pedometer