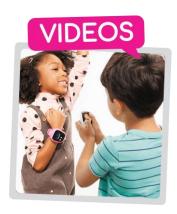

## little tikes.

Tobi Robot Smartwatch has moving arms and legs, fun sounds, and 100+ expressions

Film videos & take selfies with the two built-in cameras

Choose from 50+ analog and digital watch faces

Two built-in cameras can take photos & kids can add silly stickers

## Tobi Smartwatch Blue

Tobi Robot Smartwatch combines all the interactive features of a smartwatch with a playful robot that's packed with personality. **Tobi Robot Smartwatch Comes to Life Before Your Eyes with its** moving robot arms and legs, fun sound effects, and 100+ expressions that will keep kids giggling, dancing, playing, learning and more! It's got two cameras for taking selfies and videos (plus room for 3,000 photos or 30 minutes of video) and kids can customize their photos with silly stickers too. Tobi Robot Smartwatch features fun, interactive dancing, learning, and augmented reality games, and kids can unlock rewards as they play.