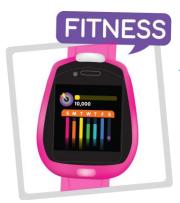

Track fitness & steps with the built-in pedometer

Play learning, augmented reality, dancing, and more games on Tobi Robot Smartwatch

- Tobi Robot Smartwatch has moving arms and legs, fun sounds, and **100+ expressions**
- Two built-in cameras can take photos & kids can add silly stickers.
- Film videos & take selfies with the two built-in cameras.
- Track fitness & steps with the built-in pedometer