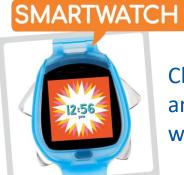

## little tikes.

Tobi Robot Smartwatch has moving arms and legs, fun sounds, and 100+ expressions

Film videos & take selfies with the two built-in cameras

Choose from 50+ analog and digital watch faces

Two built-in cameras can take photos & kids can add silly stickers

## Tobi Smartwatch Blue

Tobi Robot Smartwatch combines all the interactive features of a smartwatch with a playful robot that's packed with personality. **Tobi Robot Smartwatch Comes to Life Before Your Eyes with its** moving robot arms and legs, fun sound effects, and 100+ expressions that will keep kids giggling, dancing, playing, learning and more! It's got two cameras for taking selfies and videos (plus room for 3,000 photos or 30 minutes of video) and kids can customize their photos with silly stickers too. Tobi Robot Smartwatch features fun, interactive dancing, learning, and augmented reality games, and kids can unlock rewards as they play.