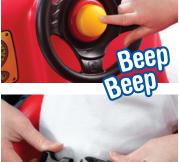

## **Anniversary Edition Push Around Buggy**

**717000** 18-36 months

12.22.14

- Cute character buggy for enjoyable push and ride fun
- Designed with storage space under the hood for snacks and toys
- Features seat belt to keep you little one safe during the ride
- Durable poly construction wipes clean easily and lasts for years
- Adult assembly required