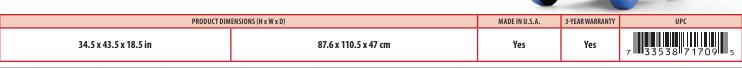

Maximum weight: 50 lbs (22.68kg)

| PACI | CUBE                 |         | WEIGHT    |        | PACKAGING DIMENSIONS (H x W x D) |                       | PACKAGE TYPE | UPS       |
|------|----------------------|---------|-----------|--------|----------------------------------|-----------------------|--------------|-----------|
| 1    | 5.41 ft <sup>3</sup> | 0.15 m³ | 14.22 lbs | 6.5 kg | 31 x 17 x 17.75 in               | 78.7 x 43.2 x 45.1 cm | Ind. w/Litho | Yes (dim) |