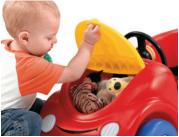

## **Anniversary Edition Push Around Buggy**

**717000** 18-36 months

12.22.14

- Cute character buggy for enjoyable push and ride fun
- Designed with storage space under the hood for snacks and toys
- Features seat belt to keep you little one safe during the ride
- Durable poly construction wipes clean easily and lasts for years
- Adult assembly required