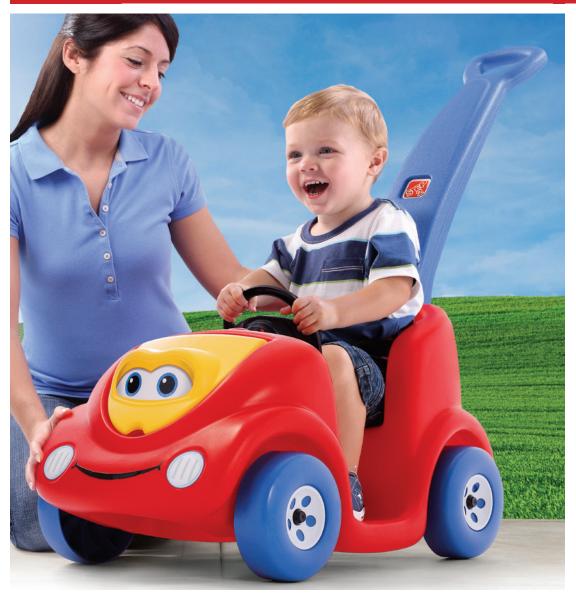

## **Anniversary Edition Push Around Buggy**

**717000** 18-36 months

12.22.14

- Cute character buggy for enjoyable push and ride fun
- Designed with storage space under the hood for snacks and toys
- Features seat belt to keep you little one safe during the ride
- Durable poly construction wipes clean easily and lasts for years
- Adult assembly required