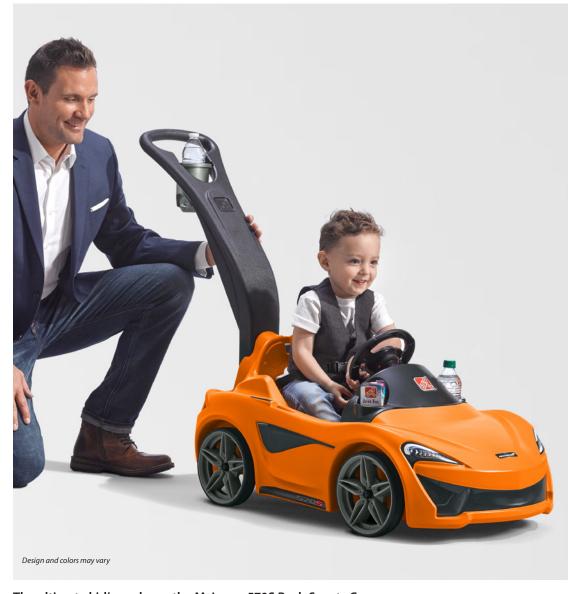

## The ultimate kid's push car, the McLaren 570S Push Sports Car is a head turner and a wheel burner on those long walks!

- This kid's push car features realistic McLaren 570S sports car styling
- Pretend electronic steering wheel makes engine revving noises
- Features Whisper Wheels™ for limited road noise
- Requires 2 "AAA" batteries, not included

- Easy-fold handle allows for easy storage and quick transportation
- Maximum weight: 50 lbs (22.68 kg)
- · Adult assembly required

| PRODUCT DIMENSIONS (H x W x D) |                      |         |          |                        |                                  | MADE IN U.S.A.                                                | 3-YEAR WARRANT | 3-YEAR WARRANTY UPC |                    |
|--------------------------------|----------------------|---------|----------|------------------------|----------------------------------|---------------------------------------------------------------|----------------|---------------------|--------------------|
| 35.75 x 19.75 x 47.5 in        |                      |         |          | 90.8 x 50.2 x 120.7 cm |                                  | <b>Yes</b><br>U.S. & imported parts.<br>Wheels made in China. | Yes            | 7 33538             | 87999 <sub>1</sub> |
| PACK                           | CUBE                 |         | WEIGHT   |                        | PACKAGING DIMENSIONS (H x W x D) |                                                               |                | PACKAGE TYPE        | UPS                |
| 1                              | 6.77 ft <sup>3</sup> | 0.19 m³ | 21.5 lbs | 9.8 kg                 | 39 x 15 x 20 in                  | 99.1 x 38.1 x 50.8 c                                          | cm             | Ind. w/Litho        | Yes (dim)          |