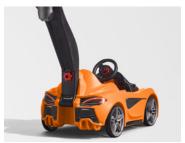

- Easy-fold handle allows for easy storage and quick transportation
- Maximum weight: 50 lbs (22.68 kg)
- · Adult assembly required

| PRODUCT DIMENSIONS (H x W x D) |                      |         |          |                        |                                  | MADE IN U.S.A.                                                | 3-YEAR WARRANT | 3-YEAR WARRANTY UPC |                    |
|--------------------------------|----------------------|---------|----------|------------------------|----------------------------------|---------------------------------------------------------------|----------------|---------------------|--------------------|
| 35.75 x 19.75 x 47.5 in        |                      |         |          | 90.8 x 50.2 x 120.7 cm |                                  | <b>Yes</b><br>U.S. & imported parts.<br>Wheels made in China. | Yes            | 7 33538             | 87999 <sub>1</sub> |
| PACK                           | CUBE                 |         | WEIGHT   |                        | PACKAGING DIMENSIONS (H x W x D) |                                                               |                | PACKAGE TYPE        | UPS                |
| 1                              | 6.77 ft <sup>3</sup> | 0.19 m³ | 21.5 lbs | 9.8 kg                 | 39 x 15 x 20 in                  | 99.1 x 38.1 x 50.8 c                                          | cm             | Ind. w/Litho        | Yes (dim)          |