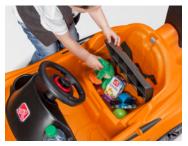

## The ultimate kid's push car, the McLaren 570S Push Sports Car is a head turner and a wheel burner on those long walks!

- This kid's push car features realistic McLaren 570S sports car styling
- Pretend electronic steering wheel makes engine revving noises
- Features Whisper Wheels™ for limited road noise
- Requires 2 "AAA" batteries, not included