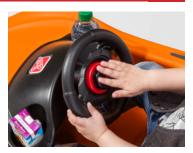

## The ultimate kid's push car, the McLaren 570S Push Sports Car is a head turner and a wheel burner on those long walks!

- This kid's push car features realistic McLaren 570S sports car styling
- Pretend electronic steering wheel makes engine revving noises
- Features Whisper Wheels™ for limited road noise
- Requires 2 "AAA" batteries, not included