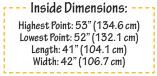

- Nice color pallette enhances your outdoor space
- Durable poly construction is built for years of play
- Adult assembly required

| PRODUCT SET-UP DIMENSIONS (H x W x D) |                       |                     |         |                          |                                  | MADE IN U.S.A.                                                        | 3-YEAR WARRANTY | INDIVIDUAL UPC |                       |
|---------------------------------------|-----------------------|---------------------|---------|--------------------------|----------------------------------|-----------------------------------------------------------------------|-----------------|----------------|-----------------------|
| 58 x 84 x 63.5 in                     |                       |                     |         | 147.3 x 213.4 x 161.3 cm |                                  | <b>Yes</b><br>U.S. & imported parts.<br>Target & balls made in China. | Yes             | 7 33538        | 85109 <sup>06</sup> 6 |
| PACK                                  | CUBE                  |                     | WEIGHT  |                          | PACKAGING DIMENSIONS (H x W x D) |                                                                       |                 | PACKAGE TYPE   | UPS                   |
| 1                                     | 38.75 ft <sup>3</sup> | 1.10 m <sup>3</sup> | 105 lbs | 47.6 kg                  | 50.5 x 55.25 x 24 in             | 128.3 x 140.3 x 61                                                    | m               | Kraft w/Litho  | No                    |