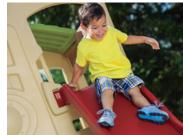

## All-in-one activity center will be the hit of the neighborhood!

- Activity wall includes hook and loop ball target and ring toss to improve eye-hand coordination
- A large 4 foot (1.2 meter) long slide promotes active play
- Snack table features built-in countertop and two seats
- Two fun entrances include Dutch door and crawl-thru portal
- Includes 2 balls, 2 red and 2 blue rings