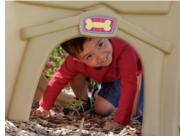

## All-in-one activity center will be the hit of the neighborhood!

- Activity wall includes hook and loop ball target and ring toss to improve eye-hand coordination
- A large 4 foot (1.2 meter) long slide promotes active play
- Snack table features built-in countertop and two seats
- Two fun entrances include Dutch door and crawl-thru portal
- Includes 2 balls, 2 red and 2 blue rings