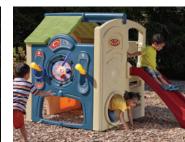

## Neighborhood Fun Center<sup>™</sup>

**851000** 2-5 years <sup>10.13.15</sup>

## All-in-one activity center will be the hit of the neighborhood!

- Activity wall includes hook and loop ball target and ring toss to improve eye-hand coordination
- A large 4 foot (1.2 meter) long slide promotes active play
- Snack table features built-in countertop and two seats
- Two fun entrances include Dutch door and crawl-thru portal
- Includes 2 balls, 2 red and 2 blue rings

- Nice color pallette enhances your outdoor space
- Durable poly construction is built for years of play
- Adult assembly required

| PRODUCT SET-UP DIMENSIONS (H x W x D) |                       |                     |         |                          |                                  | MADE IN U.S.A.                                                        | 3-YEAR WARRANTY | INDIVIDUAL UPC |                       |
|---------------------------------------|-----------------------|---------------------|---------|--------------------------|----------------------------------|-----------------------------------------------------------------------|-----------------|----------------|-----------------------|
| 58 x 84 x 63.5 in                     |                       |                     |         | 147.3 x 213.4 x 161.3 cm |                                  | <b>Yes</b><br>U.S. & imported parts.<br>Target & balls made in China. | Yes             | 7 33538        | 85109 <sup>06</sup> 6 |
| PACK                                  | CUBE                  |                     | WEIGHT  |                          | PACKAGING DIMENSIONS (H x W x D) |                                                                       |                 | PACKAGE TYPE   | UPS                   |
| 1                                     | 38.75 ft <sup>3</sup> | 1.10 m <sup>3</sup> | 105 lbs | 47.6 kg                  | 50.5 x 55.25 x 24 in             | 128.3 x 140.3 x 61                                                    | m               | Kraft w/Litho  | No                    |