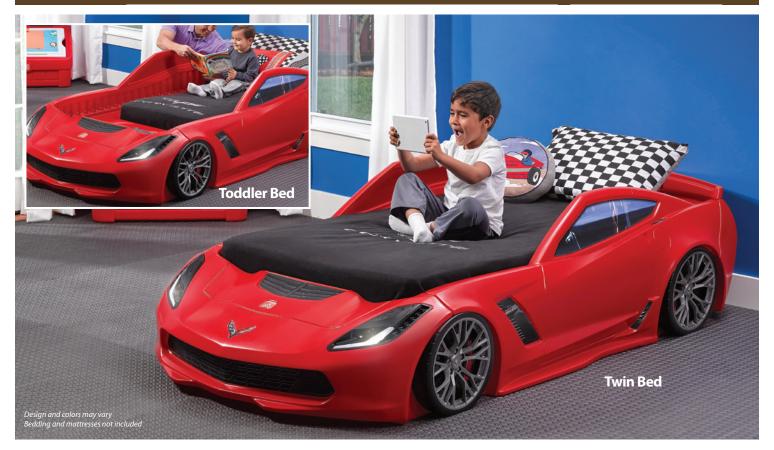

## **Z06 Corvette® Toddler to Twin Bed**

## Zero to bedtime in 100 smiles an hour, the realistic Z06 Corvette Bed makes night time fun!

- This realistic looking Z06 Corvette bed accommodates both a toddler (crib) mattress that can then be converted to accommodate a twin mattress
- With a toddler (crib) mattress in place, the bed features a built-in race track
- Headlights serve as a night light during bedtime and have a tap on and tap off feature
- The bed materials are durable, making it perfect to last through multiple children
- Coordinates with the Step2® Corvette™ line of children's bedroom furniture
- Requires 4 "AA" batteries, not included