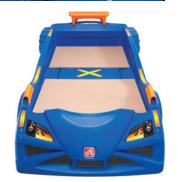

## Kids will dream at 100mph in this Hot Wheels™ toddler-to-twin bed with lights!

- The Hot Wheels™ bed accommodates a toddler (crib) mattress, which can be easily converted to accommodate a twin mattress
- This Hot Wheels™ bed features a low front for getting in and out easily, tap-on headlights with 15-minute auto shut-off feature, race car rims, and a pure Hot Wheels™ theme to match any car themed room
- Molded-in race car track runs on each side of the bed and extra Hot Wheels™ tracks can be added for a longer race
- "Air intakes" on each side of the bed provide a flat extra bed side storage
- Includes 2 mattress support boards
- Requires 4 "AAA" batteries, not included