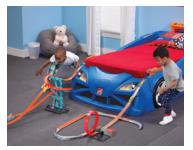

## Kids will dream at 100mph in this Hot Wheels™ toddler-to-twin bed with lights!

- The Hot Wheels™ bed accommodates a toddler (crib) mattress, which can be easily converted to accommodate a twin mattress
- This Hot Wheels™ bed features a low front for getting in and out easily, tap-on headlights with 15-minute auto shut-off feature, race car rims, and a pure Hot Wheels™ theme to match any car themed room
- Molded-in race car track runs on each side of the bed and extra Hot Wheels™ tracks can be added for a longer race
- "Air intakes" on each side of the bed provide a flat extra bed side storage
- Includes 2 mattress support boards
- Requires 4 "AAA" batteries, not included

Hot Wheels Trax™ not included

| PRODUCT SET-U      | MADE IN U.S.A.          | 3-YEAR WARRANTY                                         | INDIVIDUAL UPC |                 |
|--------------------|-------------------------|---------------------------------------------------------|----------------|-----------------|
| 31 x 52 x 91.25 in | 78.7 x 132.1 x 231.8 cm | <b>Yes</b><br>With U.S. & imported parts<br>from China. | Yes            | 7 33538 85469 1 |