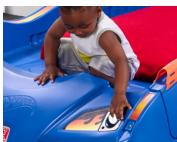

## Kids will dream at 100mph in this Hot Wheels™ toddler-to-twin bed with lights!

- The Hot Wheels™ bed accommodates a toddler (crib) mattress, which can be easily converted to accommodate a twin mattress
- This Hot Wheels™ bed features a low front for getting in and out easily, tap-on headlights with 15-minute auto shut-off feature, race car rims, and a pure Hot Wheels™ theme to match any car themed room
- Molded-in race car track runs on each side of the bed and extra Hot Wheels™ tracks can be added for a longer race
- "Air intakes" on each side of the bed provide a flat extra bed side storage
- Includes 2 mattress support boards
- Requires 4 "AAA" batteries, not included