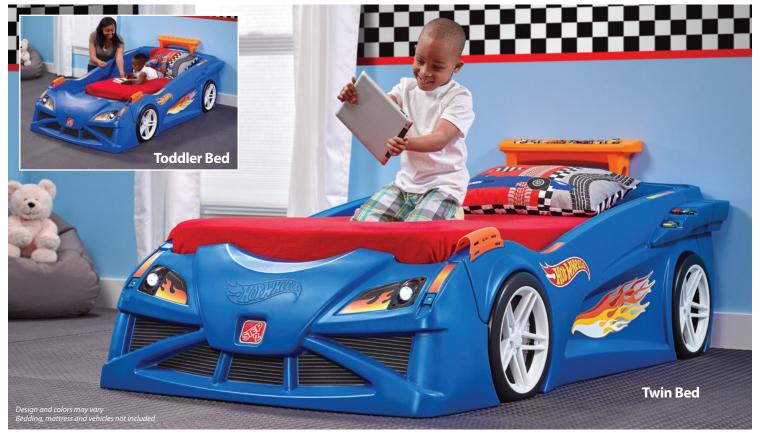

## Hot Wheels™ Toddlerto-Twin Race Car Bed™

854600

2+ years

FURNITUR

## Kids will dream at 100mph in this Hot Wheels™ toddler-to-twin bed with lights!

- The Hot Wheels™ bed accommodates a toddler (crib) mattress, which can be easily converted to accommodate a twin mattress
- This Hot Wheels™ bed features a low front for getting in and out easily, tap-on headlights with 15-minute auto shut-off feature, race car rims, and a pure Hot Wheels™ theme to match any car themed room
- Molded-in race car track runs on each side of the bed and extra Hot Wheels™ tracks can be added for a longer race
- "Air intakes" on each side of the bed provide a flat extra bed side storage
- Includes 2 mattress support boards
- Requires 4 "AAA" batteries, not included