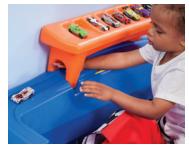

## Kids will dream at 100mph in this Hot Wheels™ toddler-to-twin bed with lights!

- The Hot Wheels™ bed accommodates a toddler (crib) mattress, which can be easily converted to accommodate a twin mattress
- This Hot Wheels™ bed features a low front for getting in and out easily, tap-on headlights with 15-minute auto shut-off feature, race car rims, and a pure Hot Wheels™ theme to match any car themed room
- Molded-in race car track runs on each side of the bed and extra Hot Wheels™ tracks can be added for a longer race
- "Air intakes" on each side of the bed provide a flat extra bed side storage
- Includes 2 mattress support boards
- Requires 4 "AAA" batteries, not included